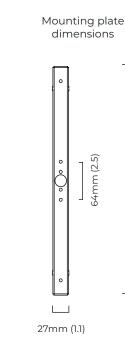

### CERTIFICATION

385mm (15.1)

| 80mm (3.1) |             |
|------------|-------------|
|            | 120mm (4.7) |

|                           | Input Voltage | As Standard | On Request |
|---------------------------|---------------|-------------|------------|
| Phase Cut (rotary dimmer) | 230           | ✓           |            |
| 0/1-10V230                | 230           | ×           | ×          |
| DALi                      | 230           | ×           | ✓          |
| Phase Cut (rotary dimmer) | 120           | ✓           |            |
| 0/1-10V120                | 120           | ×           | ×          |
| DALi                      | 120           | ×           | ×          |