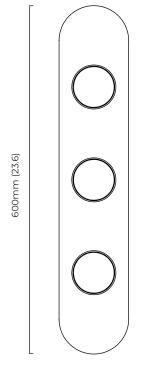

### CERTIFICATION

385mm (15.1)

| 80mm (3.1) |             |
|------------|-------------|
|            | 120mm (4.7) |

|                           | Input Voltage | As Standard | On Request |
|---------------------------|---------------|-------------|------------|
| Phase Cut (rotary dimmer) | 230           | ✓           |            |
| 0/1-10V230                | 230           | ×           | ×          |
| DALi                      | 230           | ×           | ✓          |
| Phase Cut (rotary dimmer) | 120           | ✓           |            |
| 0/1-10V120                | 120           | ×           | ×          |
| DALi                      | 120           | ×           | ×          |